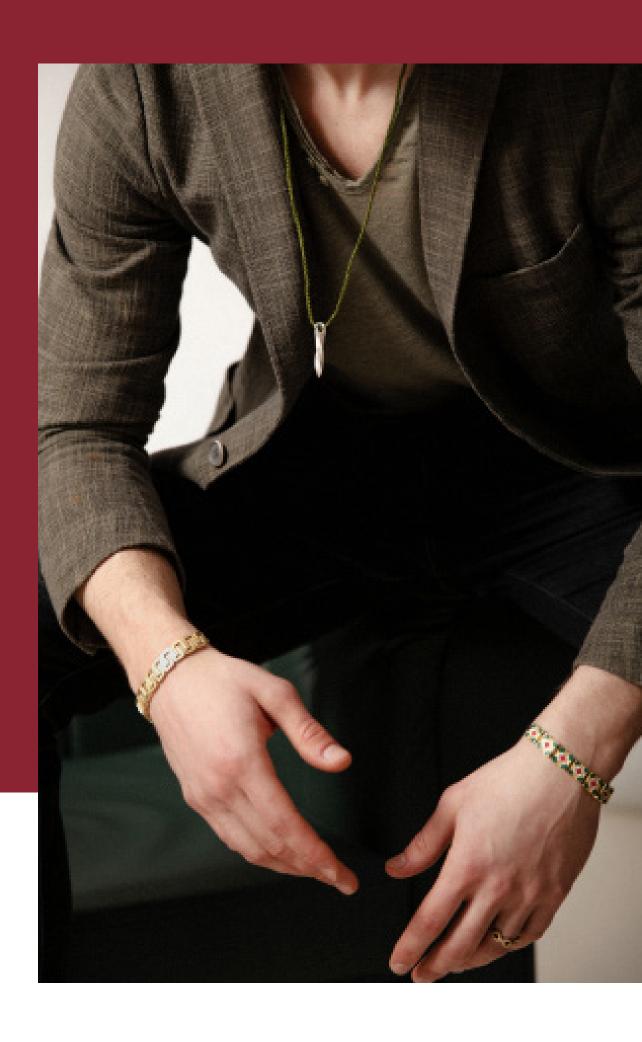

### JUJU BRACELETS

Bracelets have an option of adjustable or fixed locks.

Standard size for woman bracelets is 15cm, for man bracelets is 17cm. If you request a different size please notify us.