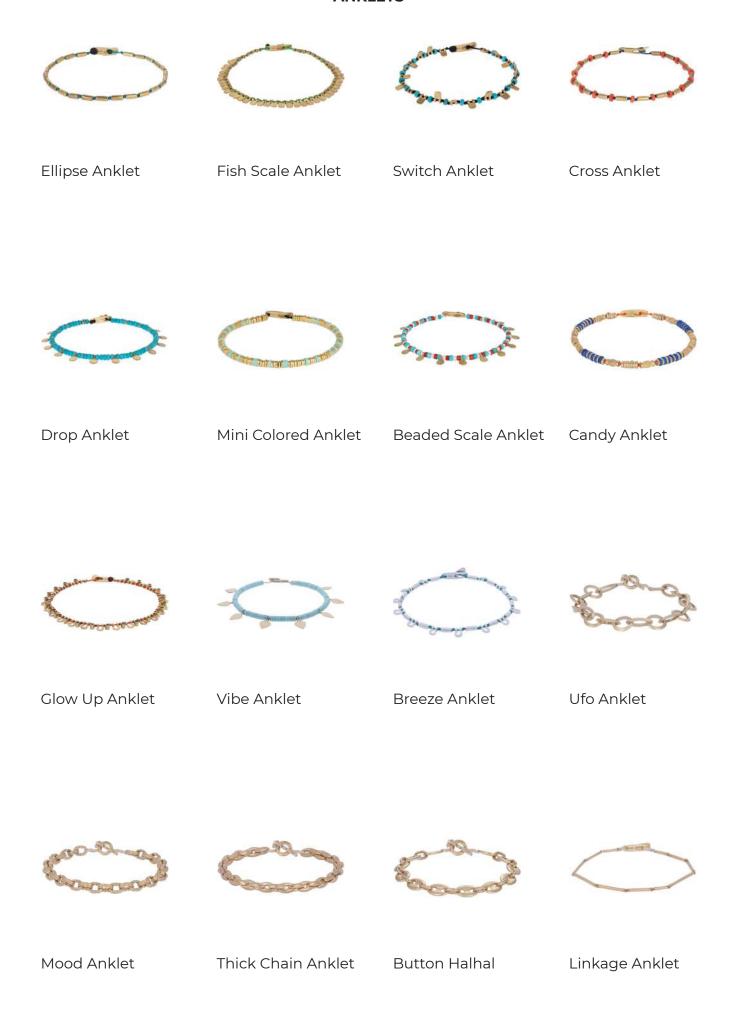

# JUJU ANKLETS

All pieces are available in below mentioned metal, stone and enamel color options. Create your own combinations.

### **ANKLETS**

Patterned Halhal