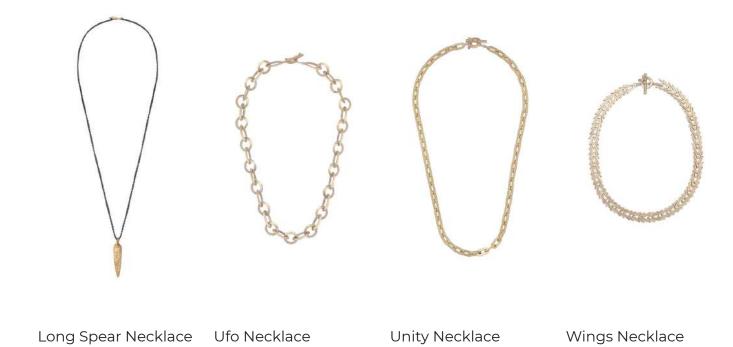

### JUJU NECKLACES

All pieces are available in below mentioned metal, stone, cord and enamel color options. Create your own combinations.

Necklaces come in four sizes: small (45cm), small plus (55cm), medium (65cm), medium plus (72cm), large (80cm) and X-large (90cm). Not all models have all four sizes. If you request a different size than indicated in the line sheet, please let us know and we will send you a spesific price quote.

Summer Necklace

Pipe Necklace

Contrast Chain Neck- Pebble Necklace lace

Paper-Clip Necklace Mix Cleopatra Neck- Eternity Necklace Unisex Necklace lace

Necklace

Encounter Necklace Horse Shoe Necklace

Horse Shoe Necklace Puncher Necklace with Lines

Raisa Necklace

Twizlers Necklace

Shiny Necklace

Glam Necklace

React Necklace Full Moon Necklace Carmen Necklace

Pyramid Necklace

CNS-1290