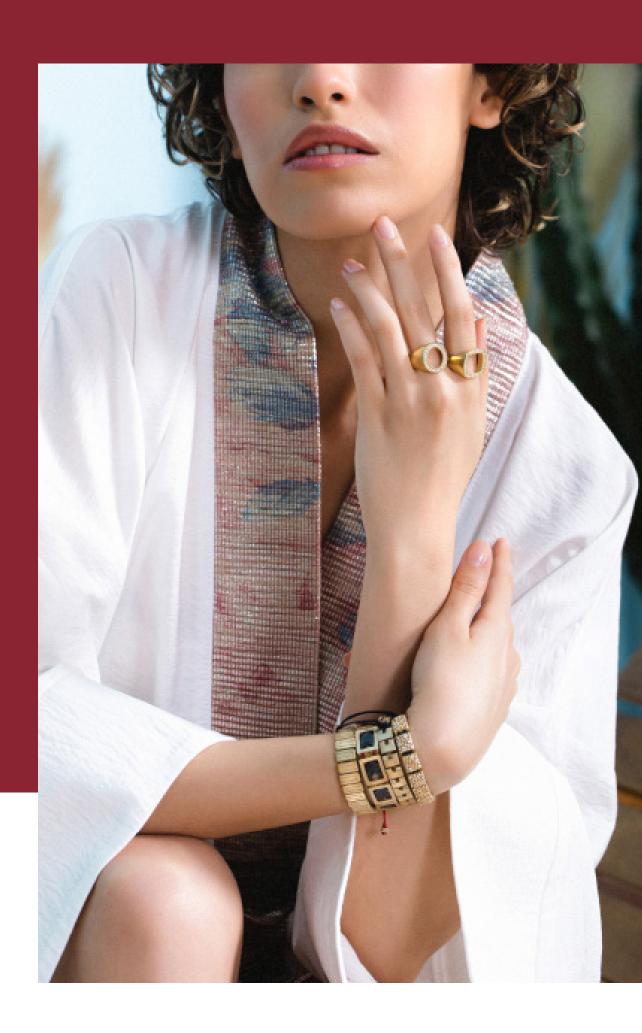

### JUJU BRACELETS

Bracelets have an option of adjustable or fixed locks.

Standard size for woman bracelets is 15cm, for man bracelets is 17cm. If you request a different size please notify us.

#### **RINGS**

Triangle Ring with Cord

Thick Bar Ring with Cord

Oval Ring

Full Square Unisex Ring

Square Ring

Shield Unisex Ring

Round Unisex Ring