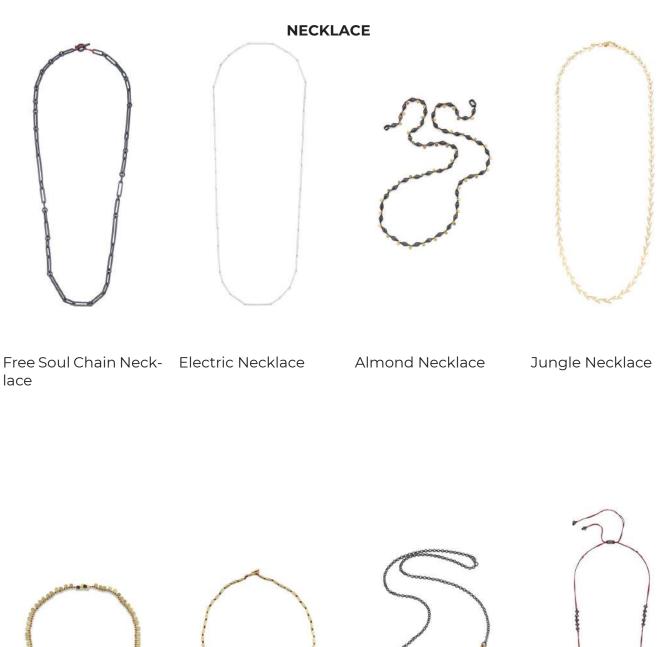

### JUJU NECKLACES

All pieces are available in below mentioned metal, stone, cord and enamel color options. Create your own combinations.

Necklaces come in four sizes: small (45cm), small plus (55cm), medium (65cm), medium plus (72cm), large (80cm) and X-large (90cm). Not all models have all four sizes. If you request a different size than indicated in the line sheet, please let us know and we will send you a spesific price quote.

Summer Necklace

Pipe Necklace

Contrast Chain Neck- Pebble Necklace lace

Paper-Clip Necklace Mix Cleopatra Neck- Eternity Necklace Unisex Necklace lace

Necklace

Encounter Necklace Horse Shoe Necklace

Horse Shoe Necklace Puncher Necklace with Lines