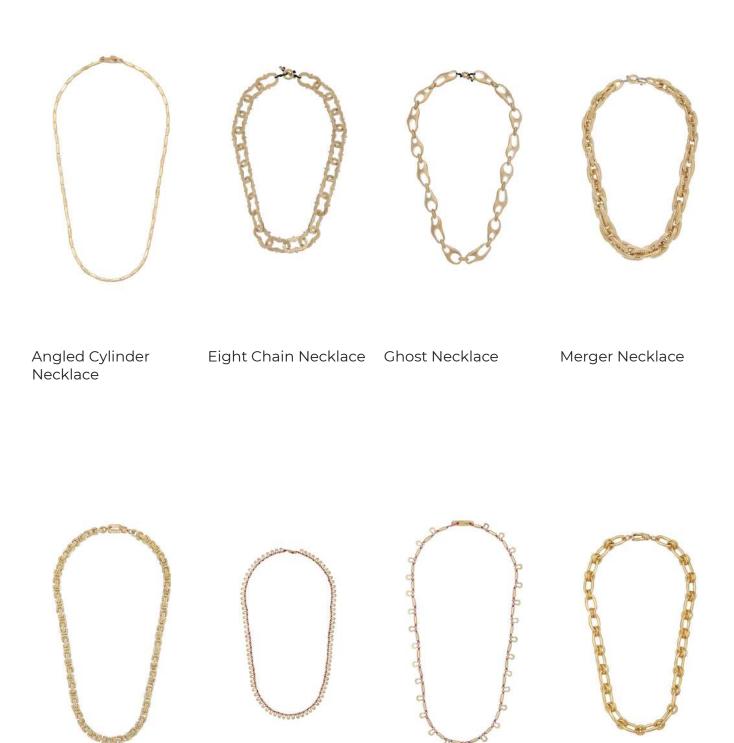

### JUJU NECKLACES

All pieces are available in below mentioned metal, stone, cord and enamel color options. Create your own combinations.

Necklaces come in four sizes: small (45cm), small plus (55cm), medium (65cm), medium plus (72cm), large (80cm) and X-large (90cm). Not all models have all four sizes. If you request a different size than indicated in the line sheet, please let us know and we will send you a spesific price quote.

Summer Necklace

Pipe Necklace

Contrast Chain Neck- Pebble Necklace lace

Paper-Clip Necklace Mix Cleopatra Neck- Eternity Necklace Unisex Necklace lace

Necklace

Encounter Necklace Horse Shoe Necklace

Horse Shoe Necklace Puncher Necklace with Lines

Tooth Necklace

Short Spear Necklace Cursor Necklace

Shark Necklace

Cluster Necklace With Stones

Hawai Necklace

### **WITH STONES**

Necklace with Stone Detail

Summer Necklace with Stones

Summer Necklace

Drop Necklace

Colorful Stones Neck- Beach Necklace lace

Chain Story

Mixed Color Arrow Necklace

Raisa Necklace

Twizlers Necklace

Shiny Necklace

Glam Necklace

React Necklace Full Moon Necklace Carmen Necklace

Pyramid Necklace

CNS-1290