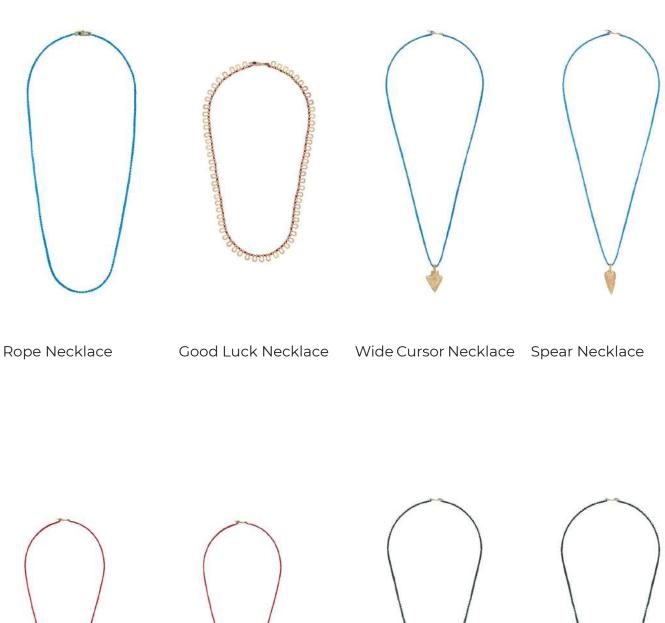

### JUJU NECKLACES

All pieces are available in below mentioned metal, stone, cord and enamel color options. Create your own combinations.

Necklaces come in four sizes: small (45cm), small plus (55cm), medium (65cm), medium plus (72cm), large (80cm) and X-large (90cm). Not all models have all four sizes. If you request a different size than indicated in the line sheet, please let us know and we will send you a spesific price quote.

Summer Necklace

Pipe Necklace

Contrast Chain Neck- Pebble Necklace lace

Paper-Clip Necklace Mix Cleopatra Neck- Eternity Necklace Unisex Necklace lace

Necklace

Encounter Necklace Horse Shoe Necklace

Horse Shoe Necklace Puncher Necklace with Lines

Tooth Necklace

Short Spear Necklace Cursor Necklace

Shark Necklace

Cluster Necklace With Stones

Hawai Necklace

### **WITH STONES**

Necklace with Stone Detail

Summer Necklace with Stones

Summer Necklace

Drop Necklace

Colorful Stones Neck- Beach Necklace lace

Chain Story

Mixed Color Arrow Necklace