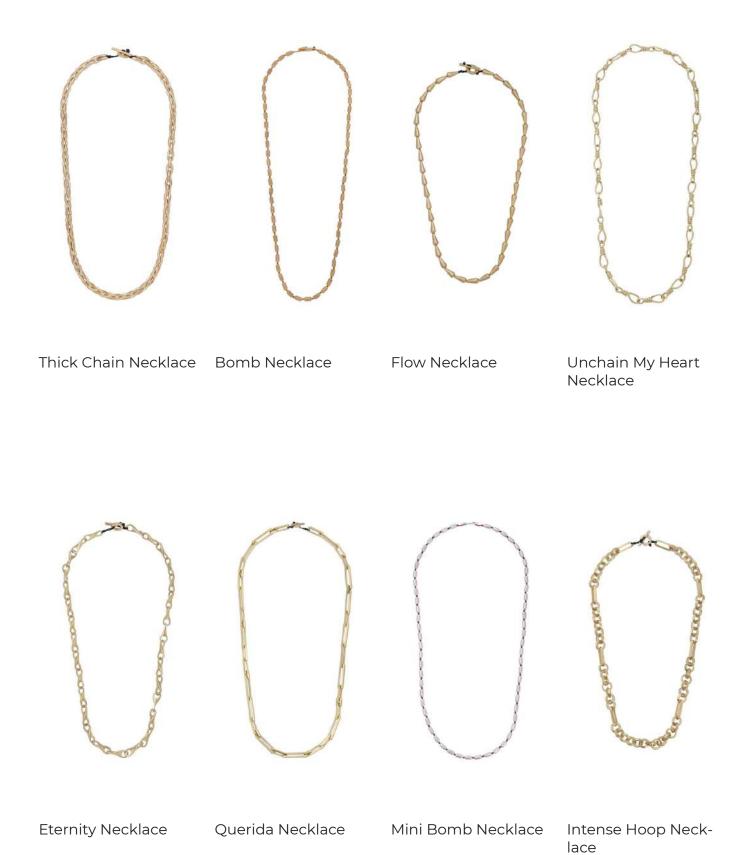

Summer Necklace

Pipe Necklace

Contrast Chain Neck- Pebble Necklace lace

Paper-Clip Necklace Mix Cleopatra Neck- Eternity Necklace Unisex Necklace lace

Necklace

Encounter Necklace Horse Shoe Necklace

Horse Shoe Necklace Puncher Necklace with Lines