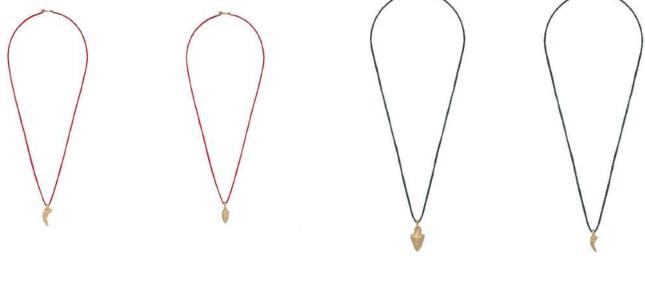

### JUJU NECKLACES

All pieces are available in below mentioned metal, stone, cord and enamel color options. Create your own combinations.

Necklaces come in four sizes: small (45cm), small plus (55cm), medium (65cm), medium plus (72cm), large (80cm) and X-large (90cm). Not all models have all four sizes. If you request a different size than indicated in the line sheet, please let us know and we will send you a spesific price quote.

Tooth Necklace

Short Spear Necklace Cursor Necklace

Shark Necklace

Cluster Necklace With Stones

Hawai Necklace