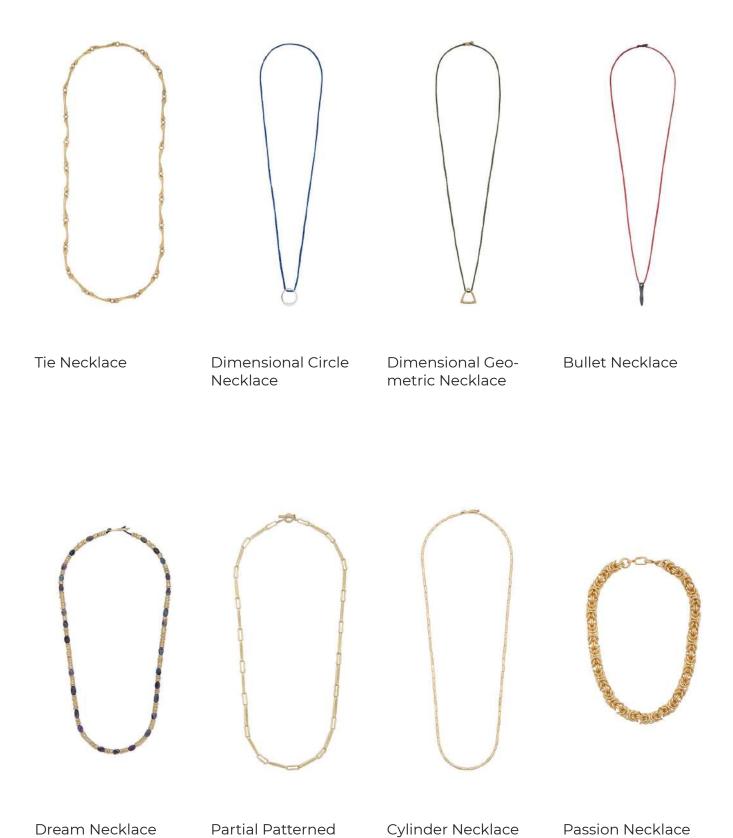

### **WITH STONES**

Necklace with Stone Detail

Summer Necklace with Stones

Summer Necklace

Drop Necklace

Colorful Stones Neck- Beach Necklace lace

Chain Story

Mixed Color Arrow Necklace

Raisa Necklace

Twizlers Necklace

Shiny Necklace

Glam Necklace

React Necklace Full Moon Necklace Carmen Necklace

Pyramid Necklace

CNS-1290