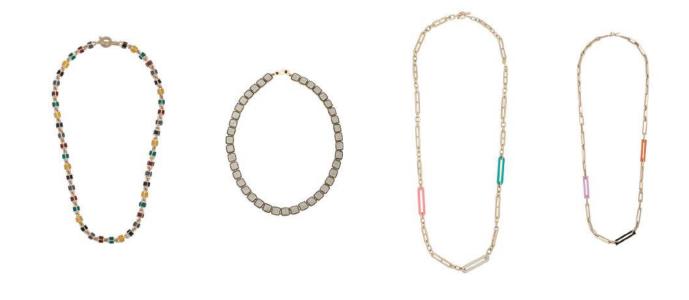

Summer Necklace

Pipe Necklace

Contrast Chain Neck- Pebble Necklace lace

Paper-Clip Necklace Mix Cleopatra Neck- Eternity Necklace Unisex Necklace lace

Necklace

Encounter Necklace Horse Shoe Necklace

Horse Shoe Necklace Puncher Necklace with Lines

### **WITH STONES**

Necklace with Stone Detail

Summer Necklace with Stones

Summer Necklace

Drop Necklace

Colorful Stones Neck- Beach Necklace lace

Chain Story

Mixed Color Arrow Necklace