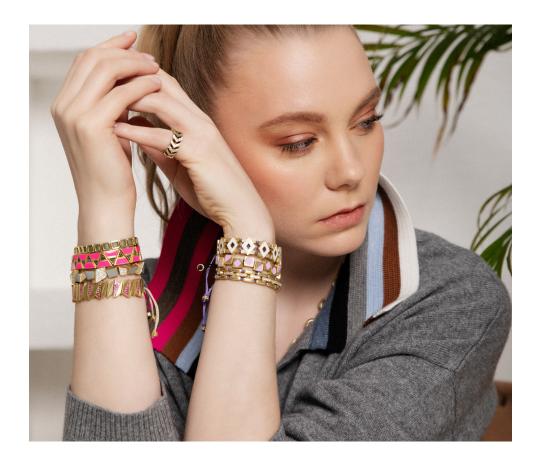

### JUJU BRACELETS

Bracelets have an option of adjustable or fixed locks.

Standard size for woman bracelets is 15cm, for man bracelets is 17cm. If you request a different size please notify us.

Stone Bracelet With Black&White Cord

Stone Bracelet With Pink & Lilac Cord

Stone Bracelet With White & Blue Cord

Stone Bracelet With Yellow & Red String

Stone Bracelet With Yellow & Blue Cord

Funky Bracelet