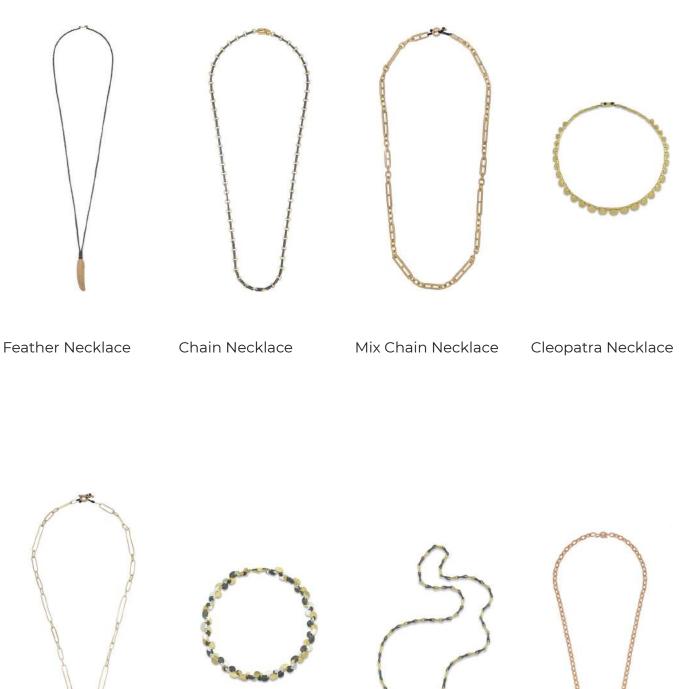

Summer Necklace

Pipe Necklace

Contrast Chain Neck- Pebble Necklace lace

Paper-Clip Necklace Mix Cleopatra Neck- Eternity Necklace Unisex Necklace lace

Necklace

Encounter Necklace Horse Shoe Necklace

Horse Shoe Necklace Puncher Necklace with Lines

Tooth Necklace

Short Spear Necklace Cursor Necklace

Shark Necklace

Cluster Necklace With Stones

Hawai Necklace

### **WITH STONES**

Necklace with Stone Detail

Summer Necklace with Stones

Summer Necklace

Drop Necklace

Colorful Stones Neck- Beach Necklace lace

Chain Story

Mixed Color Arrow Necklace