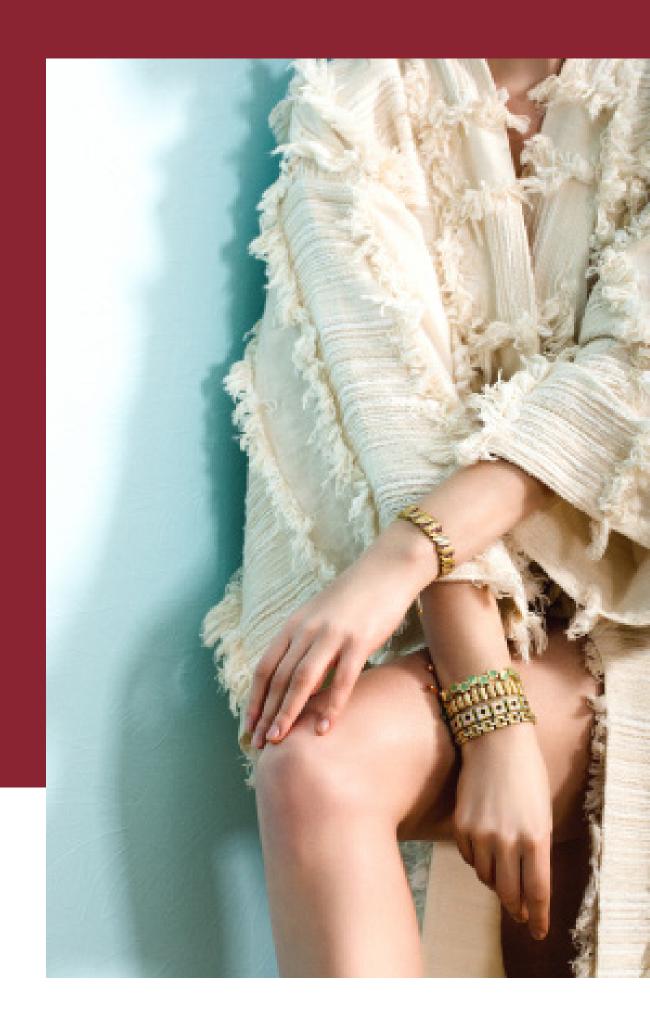

### JUJU BRACELETS

Bracelets have an option of adjustable or fixed locks.

Standard size for woman bracelets is 15cm, for man bracelets is 17cm. If you request a different size please notify us.